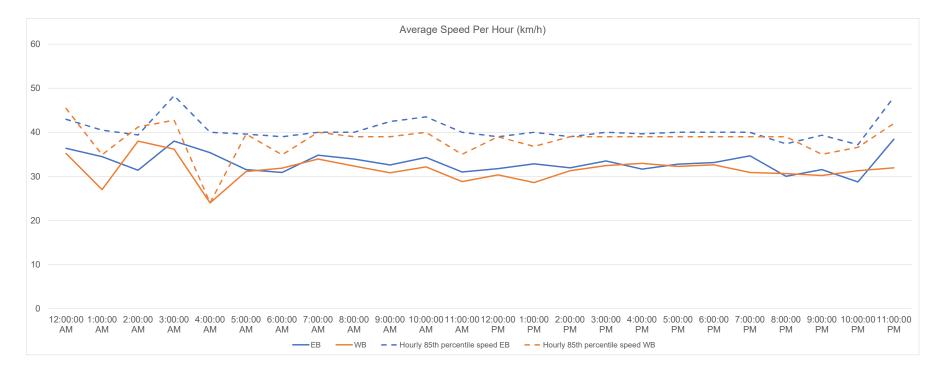

#### **Vehicle Speed Summary**

Station ID: R1150-01

Location: TULIP AVE between MARIGOLD RD AND GRANGE RD

Dates: 2023-03-13 to 2023-03-19

| Bin Number    | 1    | 2     | 3     | 4     | 5     | 6     | 7     | 8     | 9     | 10    | 11    | 12    | 13    | 14      |
|---------------|------|-------|-------|-------|-------|-------|-------|-------|-------|-------|-------|-------|-------|---------|
| Bin Speeds    | 1-20 | 21-25 | 26-30 | 31-35 | 36-40 | 41-45 | 46-50 | 51-55 | 56-60 | 61-65 | 66-70 | 71-80 | 81-90 | 91-9999 |
| Count Total   | 203  | 202   | 414   | 929   | 462   | 159   | 75    | 15    | 0     | 0     | 0     | 0     | 0     | 0       |
| Percent Total | 8%   | 8%    | 17%   | 38%   | 19%   | 6%    | 3%    | 1%    | 0%    | 0%    | 0%    | 0%    | 0%    | 0%      |

| Movements | Average Speed | 85th Percentile Speed | 95th Percentile Speed |
|-----------|---------------|-----------------------|-----------------------|
| EB        | 33 km/h       | 40 km/h               | 47 km/h               |
| WB        | 32 km/h       | 39 km/h               | 43 km/h               |
| Combined  | 32 km/h       | 40 km/h               | 43 km/h               |